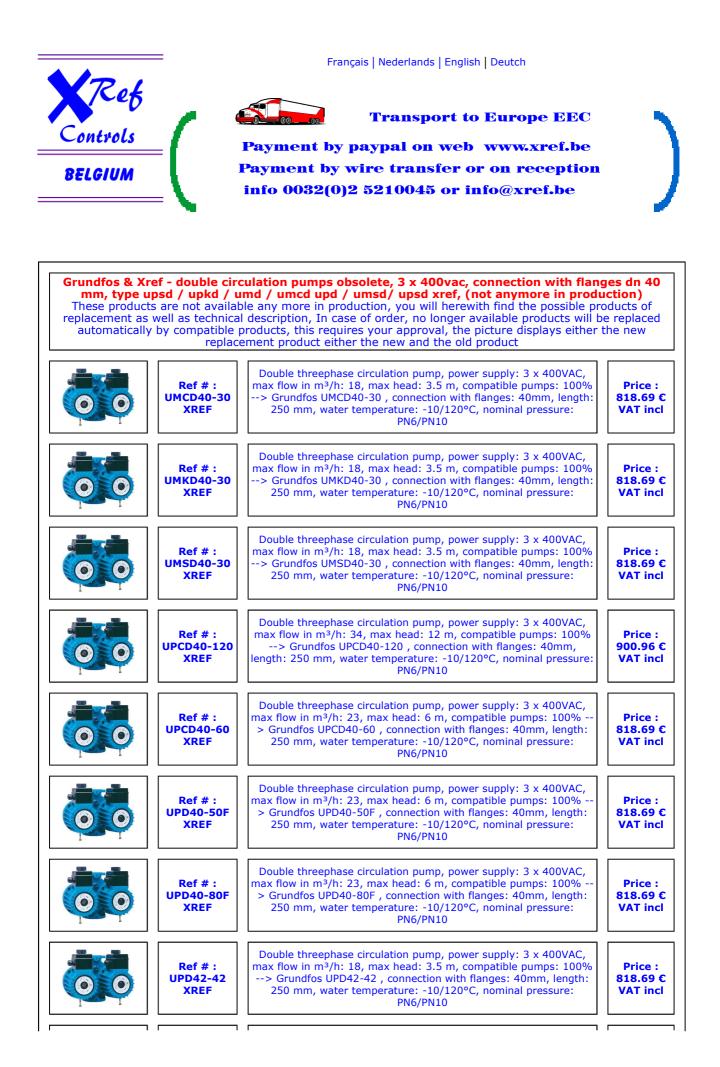

| Ref # :<br>UPD42-50<br>XREF   | Double threephase circulation pump, power supply: 3 x 400VAC,<br>max flow in m <sup>3</sup> /h: 23, max head: 6 m, compatible pumps: 100%<br>> Grundfos UPD42-50, connection with flanges: 40mm, length:<br>250 mm, water temperature: -10/120°C, nominal pressure:<br>PN6/PN10     | Price :<br>818.69 €<br>VAT incl |
|-------------------------------|-------------------------------------------------------------------------------------------------------------------------------------------------------------------------------------------------------------------------------------------------------------------------------------|---------------------------------|
| Ref # :<br>UPD42-80F<br>XREF  | Double threephase circulation pump, power supply: 3 x 400VAC,<br>max flow in m <sup>3</sup> /h: 23, max head: 6 m, compatible pumps: 100%<br>> Grundfos UPD42-80F, connection with flanges: 40mm, length:<br>250 mm, water temperature: -10/120°C, nominal pressure:<br>PN6/PN10    | Price :<br>818.69 €<br>VAT incl |
| Ref # :<br>UPKD40-120<br>XREF | Double threephase circulation pump, power supply: 3 x 400VAC,<br>max flow in m <sup>3</sup> /h: 34, max head: 12 m, compatible pumps: 100%<br>> Grundfos UPKD40-120 , connection with flanges: 40mm,<br>length: 250 mm, water temperature: -10/120°C, nominal pressure:<br>PN6/PN10 | Price :<br>900.96 €<br>VAT incl |
| Ref # :<br>UPKD40-60<br>XREF  | Double threephase circulation pump, power supply: 3 x 400VAC,<br>max flow in m <sup>3</sup> /h: 23, max head: 6 m, compatible pumps: 100%<br>> Grundfos UPKD40-60, connection with flanges: 40mm, length:<br>250 mm, water temperature: -10/120°C, nominal pressure:<br>PN6/PN10    | Price :<br>818.69 €<br>VAT incl |